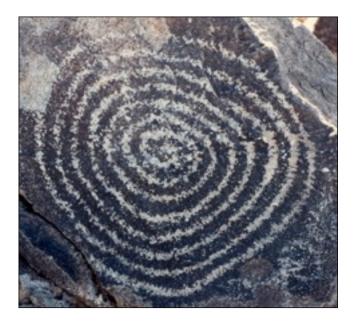

## **Petroglyphs Near Albuquerque**

These petroglyphs are located near Albuquerque, New Mexico. I happened to find them there while looking for rock art and signs of early habitation. I found both the art and a midden that contained shards of pottery. I took these photos in 1989 while we were living there. This site had some of the best symbols I found in my travels around the state. The people who lived there were prolific artists. As is so usual in New Mexico, the setting and the scenery at this site were spectacular. As far as I know, this is still an unprotected site, so I won't identify the location more exactly.