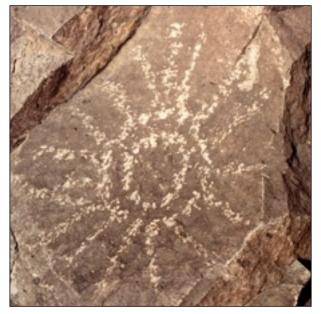

## **Petroglyphs Near Albuquerque**

These petroglyphs are located near Albuquerque, New Mexico. I happened to find them there while looking for rock art and signs of early habitation. I found both the art and a midden that contained shards of pottery. I took these photos in 1989 while we were living there. This site had some of the best symbols I found in my travels around the state. The people who lived there were prolific artists. As is so usual in New Mexico, the setting and the scenery at this site were spectacular. As far as I know, this is still an unprotected site, so I won't identify the location more exactly.