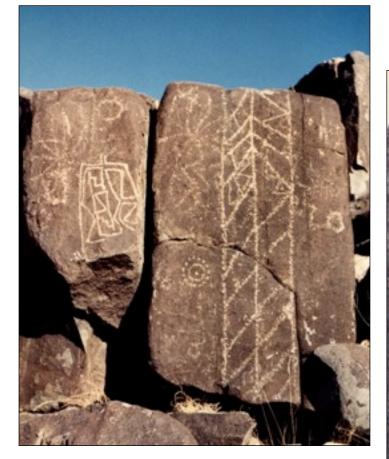

## **Petroglyphs Near Albuquerque**

These petroglyphs are located near Albuquerque, New Mexico. I happened to find them there while looking for rock art and signs of early habitation. I found both the art and a midden that contained shards of pottery. I took these photos in 1989 while we were living there. This site had some of the best symbols I found in my travels around the state. The people who lived there were prolific artists. As is so usual in New Mexico, the setting and the scenery at this site were spectacular. As far as I know, this is still an unprotected site, so I won't identify the location more exactly.