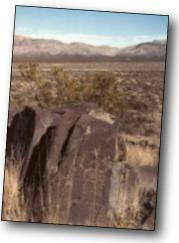

## **Petroglyphs Near Albuquerque**

These petroglyphs are located near Albuquerque, New Mexico. I happened to find them there while looking for rock art and signs of early habitation. I found both the art and a midden that contained shards of pottery. I took these photos in 1989 while we were living there. This site had some of the best symbols I found in my travels around the state. The people who lived there were prolific artists. As is so usual in New Mexico, the setting and the scenery at this site were spectacular. As far as I know, this is still an unprotected site, so I won't identify the location more exactly.