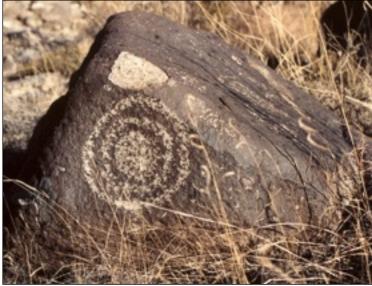

## **Petroglyphs Near Albuquerque**

These petroglyphs are located near Albuquerque, New Mexico. I happened to find them there while looking for rock art and signs of early habitation. I found both the art and a midden that contained shards of pottery. I took these photos in 1989 while we were living there. This site had some of the best symbols I found in my travels around the state. The people who lived there were prolific artists. As is so usual in New Mexico, the setting and the scenery at this site were spectacular. As far as I know, this is still an unprotected site, so I won't identify the location more exactly.