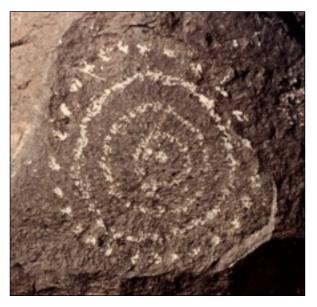

## **Petroglyphs Near Albuquerque**

These petroglyphs are located near Albuquerque, New Mexico. I happened to find them there while looking for rock art and signs of early habitation. I found both the art and a midden that contained shards of pottery. I took these photos in 1989 while we were living there. This site had some of the best symbols I found in my travels around the state. The people who lived there were prolific artists. As is so usual in New Mexico, the setting and the scenery at this site were spectacular. As far as I know, this is still an unprotected site, so I won't identify the location more exactly.