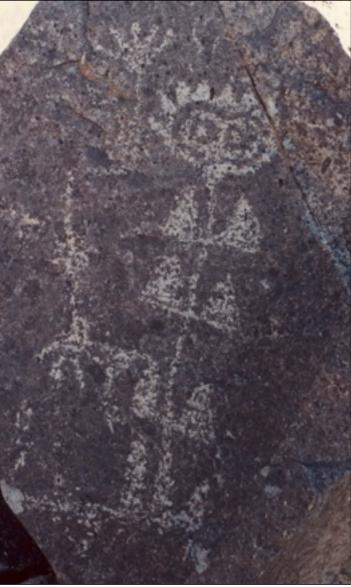

## **Petroglyphs Near Albuquerque**

These petroglyphs are located near Albuquerque, New Mexico. I happened to find them there while looking for rock art and signs of early habitation. I found both the art and a midden that contained shards of pottery. I took these photos in 1989 while we were living there. This site had some of the best symbols I found in my travels around the state. The people who lived there were prolific artists. As is so usual in New Mexico, the setting and the scenery at this site were spectacular. As far as I know, this is still an unprotected site, so I won't identify the location more exactly.