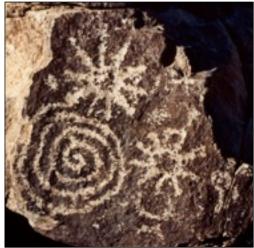

## **Petroglyphs Near Albuquerque**

These petroglyphs are located near Albuquerque, New Mexico. I happened to find them there while looking for rock art and signs of early habitation. I found both the art and a midden that contained shards of pottery. I took these photos in 1989 while we were living there. This site had some of the best symbols I found in my travels around the state. The people who lived there were prolific artists. As is so usual in New Mexico, the setting and the scenery at this site were spectacular. As far as I know, this is still an unprotected site, so I won't identify the location more exactly.