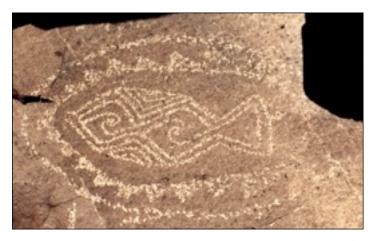

## **Petroglyphs Near Albuquerque**

These petroglyphs are located near Albuquerque, New Mexico. I happened to find them there while looking for rock art and signs of early habitation. I found both the art and a midden that contained shards of pottery. I took these photos in 1989 while we were living there. This site had some of the best symbols I found in my travels around the state. The people who lived there were prolific artists. As is so usual in New Mexico, the setting and the scenery at this site were spectacular. As far as I know, this is still an unprotected site, so I won't identify the location more exactly.