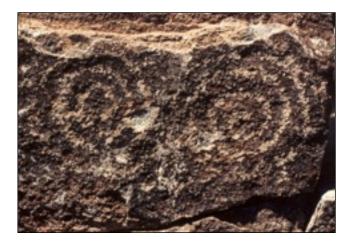

## **Petroglyphs Near Albuquerque**

These petroglyphs are located near Albuquerque, New Mexico. I happened to find them there while looking for rock art and signs of early habitation. I found both the art and a midden that contained shards of pottery. I took these photos in 1989 while we were living there. This site had some of the best symbols I found in my travels around the state. The people who lived there were prolific artists. As is so usual in New Mexico, the setting and the scenery at this site were spectacular. As far as I know, this is still an unprotected site, so I won't identify the location more exactly.