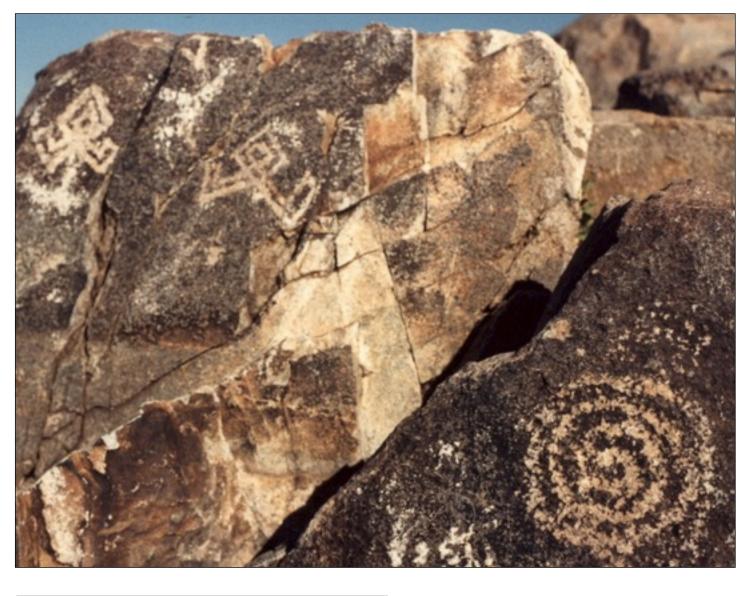

## **Petroglyphs Near Albuquerque**

These petroglyphs are located near Albuquerque, New Mexico. I happened to find them there while looking for rock art and signs of early habitation. I found both the art and a midden that contained shards of pottery. I took these photos in 1989 while we were living there. This site had some of the best symbols I found in my travels around the state. The people who lived there were prolific artists. As is so usual in New Mexico, the setting and the scenery at this site were spectacular. As far as I know, this is still an unprotected site, so I won't identify the location more exactly.